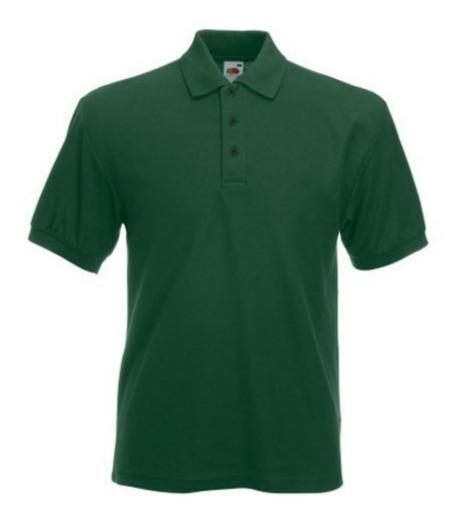

# FRUIT OF THE LOOM, 65/35 HEAVY POLO MEN'S POLO SHIRT, FOREST GREEN, M

### **Basic informations**

Size: M Package: 36 Length: 61 Width: 41 Height: 26 Color: Dark green Size: M

| Colors |  |  |  |  |
|--------|--|--|--|--|
|        |  |  |  |  |

#### Specification

Fruit of the Loom, 65/35 Heavy Polo, polo shirt for men, forest green, M. Polo shirt for men, composed of 65% cotton and 35% polyester, T-shirt 230gm / m2. Guaranteed 60 degree wash, button-down buttons, classic polo shirt, normal cut. Branding: embroidery, flex, flock, sieve